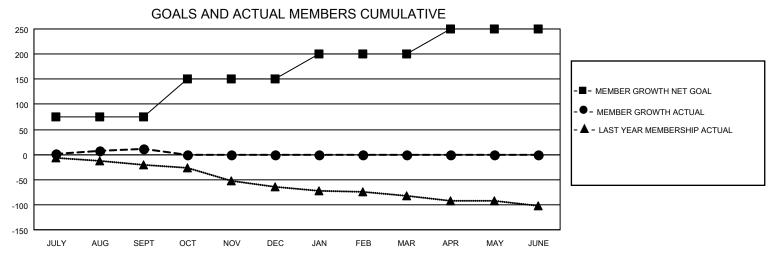

## MONTHLY MEMBERSHIP PROGRESS REPORT

LOCATION OHIO District 13 OH1 Results as of: 9/30/2021

| Clubs RESULTS FOR 2021-2022 |   |   |   | Members RESULTS FOR 2021-2022 |    |    |    |
|-----------------------------|---|---|---|-------------------------------|----|----|----|
|                             |   |   |   |                               |    |    |    |
| JULY/AUG/SEPT               | 1 | 0 | 0 | JULY/AUG/SEPT                 | 75 | 31 | 18 |
| OCT/NOV/DEC                 | 1 | 0 | 0 | OCT/NOV/DEC                   | 75 | 0  | 0  |
| JAN/FEB/MAR                 | 1 | 0 | 0 | JAN/FEB/MAR                   | 50 | 0  | 0  |
| APR/MAY/JUNE                | 1 | 0 | 0 | APR/MAY/JUNE                  | 50 | 0  | 0  |